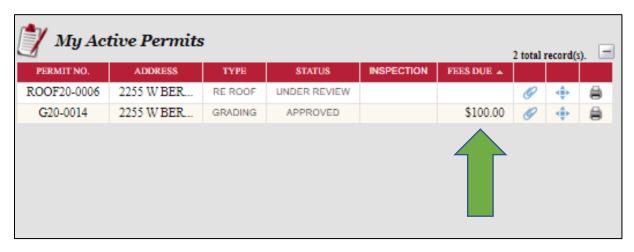

# Payments in eTRAKiT

Once a permit/project has been approved, payments should be made electronically through <u>Littleton eTRAKiT Portal</u> using Visa, Master Card, Discover or American Express or eCheck. An email notification will be sent to the applicant when the permit is ready for payment.

### Step 1: Log into <u>Littleton eTRAKiT Portal</u>

Once logged in, you will select your fee that you want to pay. Click on the fee to add to the cart.

Step 2: Add permit/project fees to Shopping Cart

Review the total amount in your shopping cart. To add more permits, click **BACK TO DASHBOARD** and repeat step 1. Once all items have been added to the shopping cart, click on **PROCEED TO CHECKOUT**.