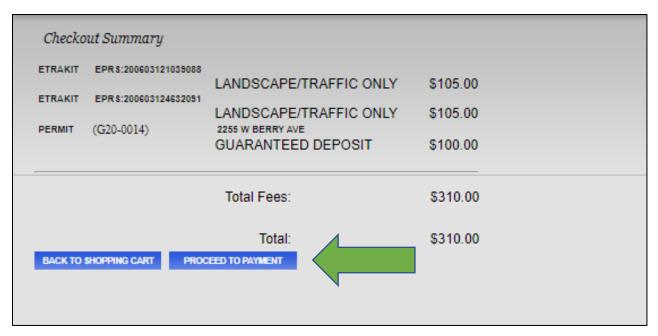

# Step 3: Review Payments

After reviewing the checkout summary, click PROCEED TO PAYMENT