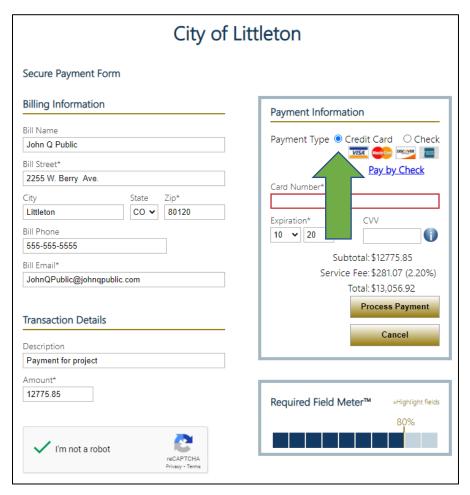

## Step 4: Complete Payment

You will be redirected to a secured payment screen to complete your credit card payment using a Visa, Master Card, Discover, or American Express or E-check. After the payment has been processed, you will be redirected back to eTRAKiT at <a href="Littleton eTRAKiT Portal"><u>Littleton eTRAKiT Portal</u></a> to review your permits. A copy of the payment will be sent to the Bill email entered during payment processing.

#### Credit Card Payment:

E-Check Payment

# City of Littleton

#### Secure Payment Form