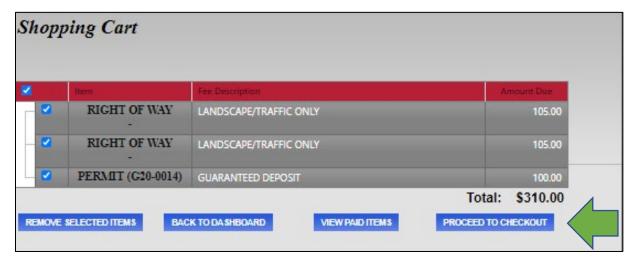

### Step 1: Log into <u>Littleton eTRAKiT Portal</u>

Once logged in, you will select your fee that you want to pay. Click on the fee to add to the cart.

Step 2: Add permit/project fees to Shopping Cart

Review the total amount in your shopping cart. To add more permits, click **BACK TO DASHBOARD** and repeat step 1. Once all items have been added to the shopping cart, click on **PROCEED TO CHECKOUT**.

**Note:** Unpaid items will remain in the shopping cart until they are removed or paid.