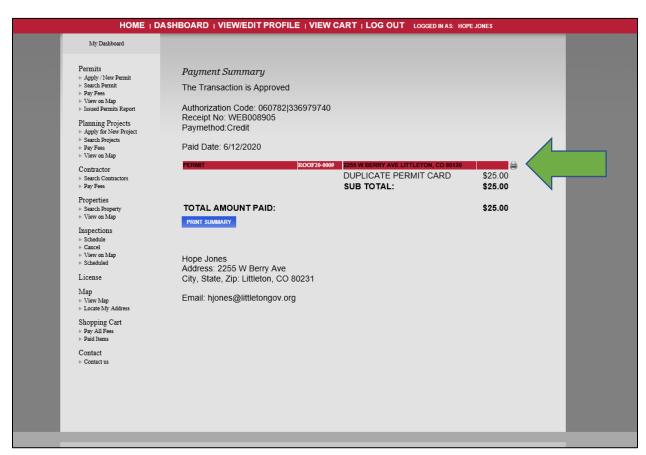

# Step 5: Printing Permit

After the payment is complete you will be redirected back to <u>Littleton eTRAKIT Portal</u> and will have the opportunity to print a copy of the permit. Click on the printer icon to the right of the header, a new window will open with the permit. For certain permits (ROW, Sewer, Grading, Floodplain Permits), additional instructions will be provided to obtain the printed permit from the Attachments.