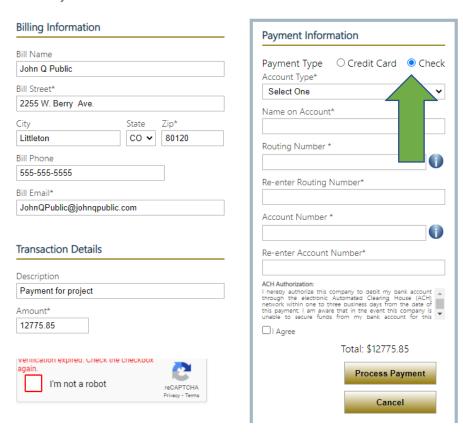

## Step 4: Complete Payment

You will be redirected to a secured payment screen to complete your credit card payment using a Visa, Master Card, Discover, or American Express or E-check. After the payment has been processed, you will be redirected back to eTRAKiT at <a href="Littleton eTRAKiT Portal"><u>Littleton eTRAKiT Portal</u></a> to review your permits. A copy of the payment will be sent to the Bill email entered during payment processing.

#### Credit Card Payment:

E-Check Payment